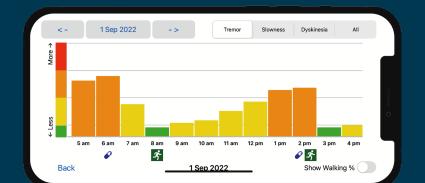

Monitor your tremor, slowness, and dyskinesia in response to therapy and exercise.

The KinesiaU<sup>™</sup> motor assessment system is available in the US, UK, EU, Canada, and Australia.